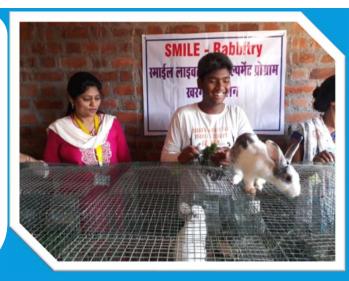

**SMILE Livelihood Program : -** Trainings & Placements.

SMILE Livelihood Program: - Trainings, Rearing, Market Linkage & Hand Holding.

 $\pmb{SMILE\ Livelihood\ Program: -}\ Biofloc\ Fish\ Farming-Training\ \&\ Establishment}$ 