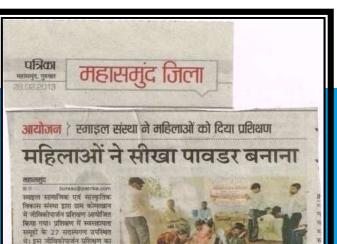

#### **NEWS COLLAGE**

महिलाएं प्रशिक्षण लेती हुई। अपनाने की प्रेरणा दी गई। वासिंग पावडर मेकिंग जीविकोपार्थन अभियान पर जोर समारों के दास किया गया था। संस्था द्वारा टीबी जागरूकता

विषय वासिंग पावहर मेकिंग था।

रामबहादर विश्वासमा ने प्रशिक्षण दिया। प्रशिक्षक ने लोगों द्वारा पूछे गए

प्रश्नों के उत्तर दिए। इस दौरान एक अच्छे स्वसहायता समृह के गुणों के

बारे में चर्चा कर उद्यमिता को

अभियान भी चलाया गया। साध ही

मतस्य व बकरी पालन की भी दी जानकारी