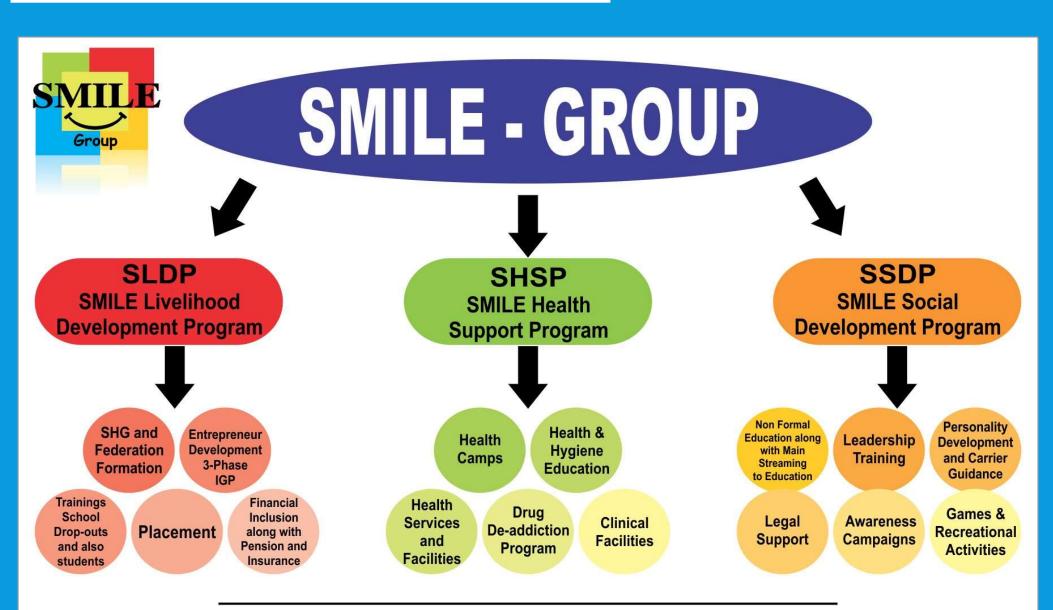

SMILE Social Development Program: - Awareness on Social Concerns, Cloth Distribution, International Women's Day, Plantation, Financial Literacy.

SMILE Child Development Centre: - Non formal Education, Recreational Activities & SMILE Social Security Scheme.

Save Water Campaign: - TOTs – More than 300 Jal – Doots.

SMILE Economy Development Program : - Trainings, Bank Linkage, Production, Market Linkage & Hand Holding.

 $\pmb{SMILE \; Health \; Program: \text{-} \; \text{Awareness, Mid Media, Wall Writing, Medical Camps, Posters \& \; Pamphlets.}}$ 

**SMILE Livelihood Program : -** Trainings & Placements.

SMILE Livelihood Program: - Trainings, Rearing, Market Linkage & Hand Holding.

 $\pmb{SMILE\ Livelihood\ Program: -}\ Biofloc\ Fish\ Farming-Training\ \&\ Establishment}$ 