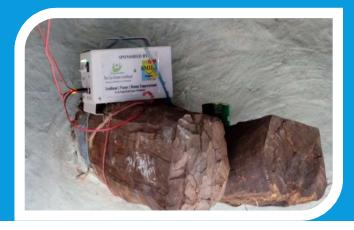

SMILE Prabhoday Solar Project: -Renewable Source of Energy – Solar; Trainings, Production, Income Generation, Installation, Subsidy. and After Sales Services.

- Initially our urban SHGs were trained in assembling the solar units. On assembling them they were provided remuneration.
- Solar Units were provided to 38 houses in Kandhadhap village where electricity was not provided by govt. even after a pile of requests.
- These units costed around Rs.3000 but were provided to villagers for Rs.700 each that too was collected in installments.
- Service after sales within 24hrs was assured after receiving any sort of complain through phone.