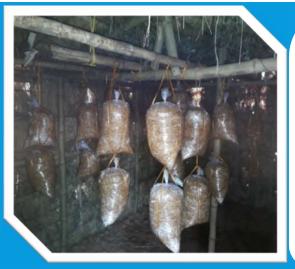

**SMILE Livelihood Program : -** Trainings & Placements.

SMILE Livelihood Program: - Trainings, Rearing, Market Linkage & Hand Holding.

 $\pmb{SMILE\ Livelihood\ Program: -}\ Biofloc\ Fish\ Farming-Training\ \&\ Establishment}$ 