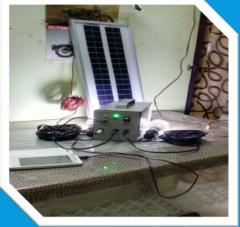

SMILE Prabhoday Solar Project: -Renewable Source of Energy – Solar; Trainings, Production, Income Generation, Installation, Subsidy. and After Sales Services.

- Initially our urban SHGs were trained in assembling the solar units. On assembling them they were provided remuneration.
- Solar Units were provided to 38 houses in Kandhadhap village where electricity was not provided by govt. even after a pile of requests.
- These units costed around Rs.3000 but were provided to villagers for Rs.700 each that too was collected in installments.
- Service after sales within 24hrs was assured after receiving any sort of complain through phone.