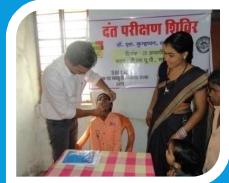

लगाया दंत परीक्षण शिविर रायपुर) नक निजम हात बीएसवृत्ती योजन के तहत सबू में निर्मित महरती में व्यवस्थापित हुमी बस्ती निवासिय की स्वास्थ्य मुर्विधा के लिए आवासीब परिसर में देत परीक्षण शिवर संगाया गया। देत चिकित्सक ही एस कुनायन ने 80 बच्चों, महिलाओं का दंत परिश्रम किय हाँ, कुन्हामन ने परिक्षण के दौरान दातों को जीवन में स्वस्थ सामान्य रूप से बराए रखने के लिए उपयोगी गरीब महिलाएं लेकर पहुंची भूरा कार्ड

हरिभमि 15

बीएसयुपी आवास सङ्ग् में दंत परीक्षण शिविर

राष्ट्रार(निप्र)। बीएसक्यों सङ् आवासीय परिसर में गुस्बार को लाईकलीहुड हेक्लफॉट ने दंत परीक्षण विविश लगाया। इसमें 80 विस्वापितों के दांतों का परीक्षण कर चिकित्सकीय सताह दी गई। सगर निगम आयुक्त नरेंद्र दुग्गा और जोन दो आयुक्त आरके होंगों के मेहल में लाईबलीहर बेक्लमोट ऑफिसर संगोता ठांकुर को उपनियति में शिविर समा। मिनिर में समाजित एवं सांस्कृतिक विद्यास संस्था समझेत के सायोग से देत चिकित्सक ने प्रमी बस्ती विस्थापित बच्चों व महित्यओं क दंत परिवाण किया । डॉक्टर ने प्रतिदिन सुबार उठने के बाद एवं राजि में सोने के पूर्व और दिन में भोजन, नास्ते आदि जे बाद अभिवार्व तीर पर ब्राप्त व मंजन से