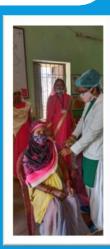

लगाया दंत परीक्षण शिविर रायपुर) नक निजम हात बीएसवृत्ती योजन के तहत सबू में निर्मित महरती में व्यवस्थापित हुमी बस्ती निवासिय की स्वास्थ्य मुर्विधा के लिए आवासीब परिसर में देत परीक्षण शिवर संगाया गया। देत चिकित्सक ही एस कुनायन ने 80 बच्चों, महिलाओं का दंत परिश्रम किय हाँ, कुन्हामन ने परिक्षण के दौरान दातों को जीवन में स्वस्थ सामान्य रूप से बराए रखने के लिए उपयोगी गरीब महिलाएं लेकर पहुंची भूरा कार्ड

हरिभमि 15

बीएसयुपी आवास सङ्ग् में दंत परीक्षण शिविर

राष्ट्रार(निप्र)। बीएसक्यों सङ् आवासीय परिसर में गुस्बार को लाईकलीहुड हेक्लफॉट ने दंत परीक्षण विविश लगाया। इसमें 80 विस्वापितों के दांतों का परीक्षण कर चिकित्सकीय सताह दी गई। सगर निगम आयुक्त नरेंद्र दुग्गा और जोन दो आयुक्त आरके होंगों के मेहल में लाईबलीहर बेक्लमोट ऑफिसर संगोता ठांकुर को उपनियति में शिविर समा। मिनिर में समाजित एवं सांस्कृतिक विद्यास संस्था समझेत के सायोग से देत चिकित्सक ने प्रमी बस्ती विस्थापित बच्चों व महित्यओं क दंत परिवाण किया । डॉक्टर ने प्रतिदिन सुबार उठने के बाद एवं राजि में सोने के पूर्व और दिन में भोजन, नास्ते आदि जे बाद अभिवार्व तीर पर ब्राप्त व मंजन से