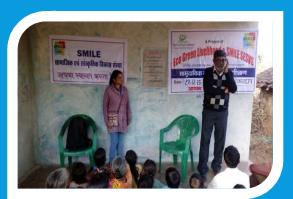

SMILE Prabhoday Solar Project: -Renewable Source of Energy – Solar; Trainings, Production, Income Generation, Installation, Subsidy. and After Sales Services.

- Initially our urban SHGs were trained in assembling the solar units. On assembling them they were provided remuneration.
- Solar Units were provided to 38 houses in Kandhadhap village where electricity was not provided by govt. even after a pile of requests.
- These units costed around Rs.3000 but were provided to villagers for Rs.700 each that too was collected in installments.
- Service after sales within 24hrs was assured after receiving any sort of complain through phone.