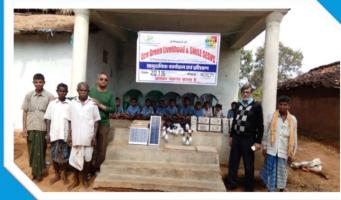

SMILE Prabhoday Solar Project: -Renewable Source of Energy – Solar; Trainings, Production, Income Generation, Installation, Subsidy. and After Sales Services.

- Initially our urban SHGs were trained in assembling the solar units. On assembling them they were provided remuneration.
- Solar Units were provided to 38 houses in Kandhadhap village where electricity was not provided by govt. even after a pile of requests.
- These units costed around Rs.3000 but were provided to villagers for Rs.700 each that too was collected in installments.
- Service after sales within 24hrs was assured after receiving any sort of complain through phone.