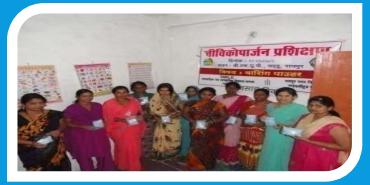

#### **NEWS COLLAGE**

महिलाएं प्रशिक्षण लेती हुई। अपनाने की प्रेरणा दी गई। वासिंग पावडर मेकिंग जीविकोपार्थन अभियान पर जोर समारों के दास किया गया था। संस्था द्वारा टीबी जागरूकता

विषय वासिंग पावहर मेकिंग था।

रामबहादर विश्वासमा ने प्रशिक्षण दिया। प्रशिक्षक ने लोगों द्वारा पूछे गए

प्रश्नों के उत्तर दिए। इस दौरान एक अच्छे स्वसहायता समृह के गुणों के

बारे में चर्चा कर उद्यमिता को

अभियान भी चलाया गया। साध ही

मतस्य व बकरी पालन की भी दी जानकारी

गत 5 माह में 51 जागरूकता कार्यक्रम प्रोजेक्ट अक्षय तथा समहों की आवश्यकता के अनसार प्रत्येक माह विभिन्न विषयों पर आरापनरीमीपी के तहत आगआहरा बलाक के किधित रामों में किया जा जीविकोपार्जन प्रशिक्षण करने की योजना है। इसके तहत 12 दिसंबर