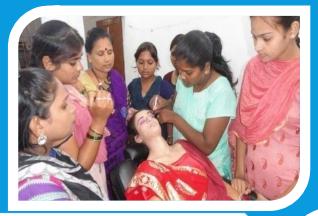

लगाया दंत परीक्षण शिविर रायपुर) नक निजम हात बीएसवृत्ती योजन के तहत सबू में निर्मित महरती में व्यवस्थापित हुमी बस्ती निवासिय की स्वास्थ्य मुर्विधा के लिए आवासीब परिसर में देत परीक्षण शिवर संगाया गया। देत चिकित्सक ही एस कुनायन ने 80 बच्चों, महिलाओं का दंत परिश्रम किय हाँ, कुन्हामन ने परिक्षण के दौरान दातों को जीवन में स्वस्थ सामान्य रूप से बराए रखने के लिए उपयोगी गरीब महिलाएं लेकर पहुंची भूरा कार्ड

हरिभमि 15

बीएसयुपी आवास सङ्ग् में दंत परीक्षण शिविर

राष्ट्रार(निप्र)। बीएसक्यों सङ् आवासीय परिसर में गुस्बार को लाईकलीहुड हेक्लफॉट ने दंत परीक्षण विविश लगाया। इसमें 80 विस्वापितों के दांतों का परीक्षण कर चिकित्सकीय सताह दी गई। सगर निगम आयुक्त नरेंद्र दुग्गा और जोन दो आयुक्त आरके होंगों के मेहल में लाईबलीहर बेक्लमोट ऑफिसर संगोता ठांकुर को उपनियति में शिविर समा। मिनिर में समाजित एवं सांस्कृतिक विद्यास संस्था समझेत के सायोग से देत चिकित्सक ने प्रमी बस्ती विस्थापित बच्चों व महित्यओं क दंत परिवाण किया । डॉक्टर ने प्रतिदिन सुबार उठने के बाद एवं राजि में सोने के पूर्व और दिन में भोजन, नास्ते आदि जे बाद अभिवार्व तीर पर ब्राप्त व मंजन से