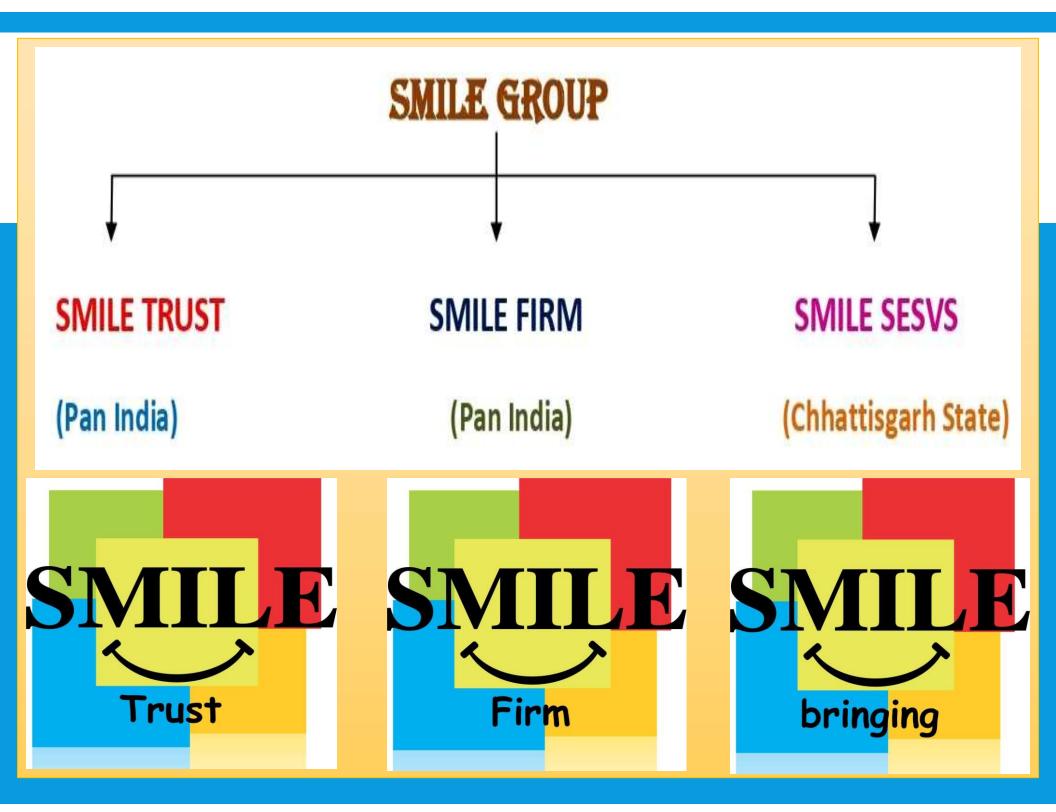

## **LEGAL ENTITY**

| SMILE TRUST                                              | SMILE FIRM                              | SMILE Samajik Evam Sanskritik Vikas Sanstha                   |
|----------------------------------------------------------|-----------------------------------------|---------------------------------------------------------------|
| Registration No. 1672.                                   | Registration No. 222201995217           | Registration No. C.G.STATE - 3381                             |
| <ul> <li>Certificate No. IN-DL34099241201864R</li> </ul> | Registered by Chhattisgarh Registrar    | Registrar Firms & Society Chhattisgarh                        |
| Registered Under - Indian Public Trust                   | Firms under Indian Partnership Act 1932 | under Chhattisgarh Society Registration Act                   |
| 1882. Article 64 Trust on 06.08.2019.                    | Chapter 58 (1) on 18.03.2019.           | 1973 (44) on 31.05.2011.                                      |
| <ul> <li>Registrar Govt. of National Capital</li> </ul>  | • PAN No ADWFS8747H.                    | <ul> <li>12 A - URN - AAJAS5287PE20214</li> </ul>             |
| Territory of Delhi.                                      | • TAN No JBPS14243F                     | <ul> <li>80 G - URN - AAJAS5287PF20212</li> </ul>             |
| • 12 A - URN - AAYTS5193CE20215                          |                                         | <ul> <li>PAN No. – AAJAS5287P.</li> </ul>                     |
| • 80 G - URN - AAYTS5193CF20221                          |                                         | <ul> <li>NGO DARPAN ID – CG/2017/0152801</li> </ul>           |
| • PAN. No AAYTS5193C                                     |                                         | <ul> <li>CSR Activities Registration – CSR00027479</li> </ul> |
|                                                          |                                         |                                                               |