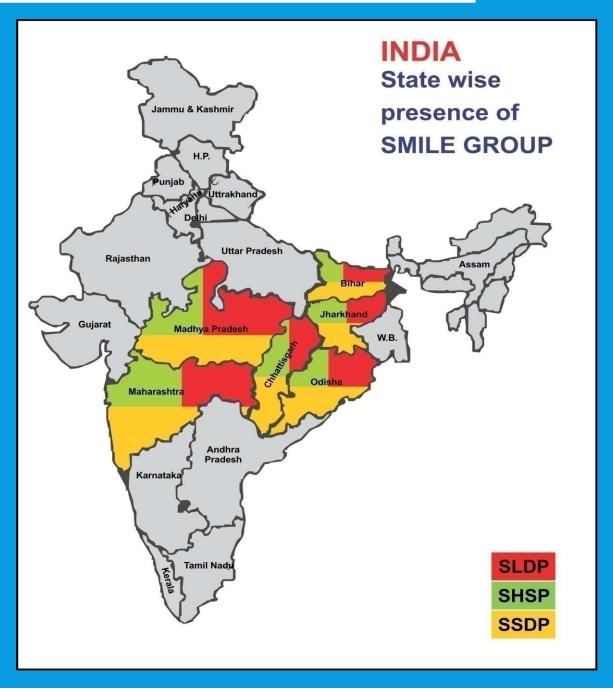

4-2022

NOTE - THIS LETTER IS ONLY AN APPROVAL FOR REGISTRATION OF THE ENTITIES FOR UNDERTAKING CSR ACTIVITIES.

To,

SMILE SAMAJIK EVAM SANSKRITIK VIKAS SANSTHA, F-1, Deopuri, Krishnapuri, Raipur, CT15, CT, 492015

PAN: AAJAS5287P

Subject: In Reference to Registration of Entities for undertaking CSR activities

Reference: Your application dated 08-04-2022 (SRN-T94565520)

Sir/Madam,

With reference to the above, it is informed that the entity has been registered for undertaking CSR activities and the Registration number is CSR00027479. Please refer the registration number for any further communication.



ROC-DELHI

**Note:** The corresponding form has been approved and this letter has been digitally signed through a system generated digital signature.

#### Work Area towards PAN INDIA



## Organizational Structure

















महिला एवं बाल विकास



N·S·D·C
National
Skill Development
Corporation

Transforming the skill landscape







#### SHIVOM Agro Farms.







Raipur Municipal Corporation









Kanker
Roadways
Pioneers Of
ransportation









# SNOWY FOUNDATION







2018-PNL-SCBMC-CG-0046

Authorised
Skill Training Partner

**Every youth needs a Mentor** 

Website: www.pahalwelfare.org

Contct: info@pahalwelfare.org

#### **AWARDS & REWARDS**

- Chhattisgarh Organization Strengthening Training 2013-14 by HLFPPT.
- SHG Bank Linkage by REACH INDIA.
- T.B. Awareness (ACSM) by RNTCP.
- NGO-RNTCP Scheme by Project AXSHYA.
- Human Trafficking Arise & Restore by Children at Risk.
- Food Habits, Changing Lifestyle and Nutritional Need of Adolescents by NIPCCD.