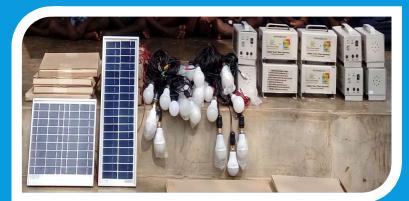

SMILE Prabhoday Solar Project: -Renewable Source of Energy – Solar; Trainings, Production, Income Generation, Installation, Subsidy. and After Sales Services.

- Initially our urban SHGs were trained in assembling the solar units. On assembling them they were provided remuneration.
- Solar Units were provided to 38 houses in Kandhadhap village where electricity was not provided by govt. even after a pile of requests.
- These units costed around Rs.3000 but were provided to villagers for Rs.700 each that too was collected in installments.
- Service after sales within 24hrs was assured after receiving any sort of complain through phone.