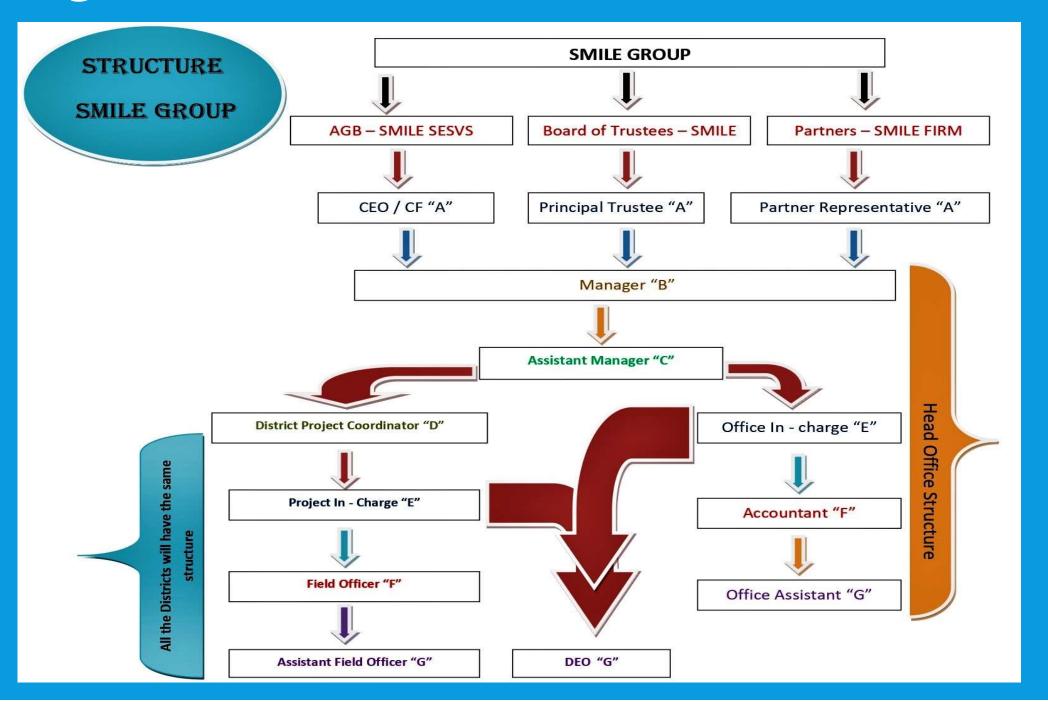

## Organizational Structure

महिला एवं बाल विकास

N·S·D·C
National
Skill Development
Corporation

Transforming the skill landscape