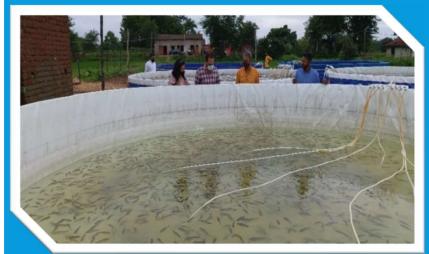

**SMILE Livelihood Program : -** Trainings & Placements.

SMILE Livelihood Program: - Trainings, Rearing, Market Linkage & Hand Holding.

 $\pmb{SMILE\ Livelihood\ Program: -}\ Biofloc\ Fish\ Farming-Training\ \&\ Establishment}$ 