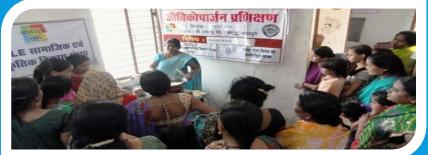

#### **NEWS COLLAGE**

महिलाएं प्रशिक्षण लेती हुई। अपनाने की प्रेरणा दी गई। वासिंग पावडर मेकिंग जीविकोपार्थन अभियान पर जोर समारों के दास किया गया था। संस्था द्वारा टीबी जागरूकता

विषय वासिंग पावहर मेकिंग था।

रामबहादर विश्वासमा ने प्रशिक्षण दिया। प्रशिक्षक ने लोगों द्वारा पूछे गए

प्रश्नों के उत्तर दिए। इस दौरान एक अच्छे स्वसहायता समृह के गुणों के

बारे में चर्चा कर उद्यमिता को

अभियान भी चलाया गया। साध ही

मतस्य व बकरी पालन की भी दी जानकारी

गत 5 माह में 51 जागरूकता कार्यक्रम प्रोजेक्ट अक्षय तथा समहों की आवश्यकता के अनसार प्रत्येक माह विभिन्न विषयों पर आरापनरीमीपी के तहत आगआहरा बलाक के किधित रामों में किया जा जीविकोपार्जन प्रशिक्षण करने की योजना है। इसके तहत 12 दिसंबर