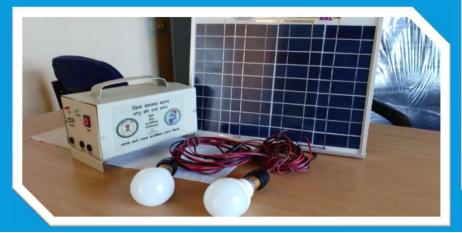

SMILE Prabhoday Solar Project: -Renewable Source of Energy – Solar; Trainings, Production, Income Generation, Installation, Subsidy. and After Sales Services.

- Initially our urban SHGs were trained in assembling the solar units. On assembling them they were provided remuneration.
- Solar Units were provided to 38 houses in Kandhadhap village where electricity was not provided by govt. even after a pile of requests.
- These units costed around Rs.3000 but were provided to villagers for Rs.700 each that too was collected in installments.
- Service after sales within 24hrs was assured after receiving any sort of complain through phone.