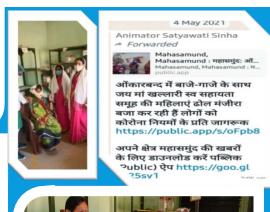

#### **NEWS COLLAGE**

महिलाएं प्रशिक्षण लेती हुई। अपनाने की प्रेरणा दी गई। वासिंग पावडर मेकिंग जीविकोपार्थन अभियान पर जोर समारों के दास किया गया था। संस्था द्वारा टीबी जागरूकता

विषय वासिंग पावहर मेकिंग था।

रामबहादर विश्वासमा ने प्रशिक्षण दिया। प्रशिक्षक ने लोगों द्वारा पूछे गए

प्रश्नों के उत्तर दिए। इस दौरान एक अच्छे स्वसहायता समृह के गुणों के

बारे में चर्चा कर उद्यमिता को

अभियान भी चलाया गया। साध ही

मतस्य व बकरी पालन की भी दी जानकारी

गत 5 माह में 51 जागरूकता कार्यक्रम प्रोजेक्ट अक्षय तथा समहों की आवश्यकता के अनसार प्रत्येक माह विभिन्न विषयों पर आरापनरीमीपी के तहत आगआहरा बलाक के किधित रामों में किया जा जीविकोपार्जन प्रशिक्षण करने की योजना है। इसके तहत 12 दिसंबर