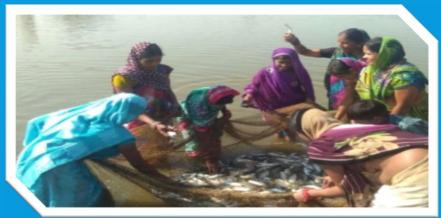

**SMILE Livelihood Program : -** Trainings & Placements.

SMILE Livelihood Program: - Trainings, Rearing, Market Linkage & Hand Holding.

 $\pmb{SMILE\ Livelihood\ Program: -}\ Biofloc\ Fish\ Farming-Training\ \&\ Establishment}$ 