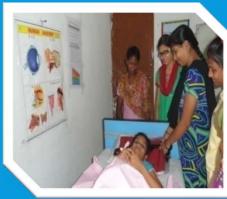

लगाया दंत परीक्षण शिविर रायपुर) नक निजम हात बीएसवृत्ती योजन के तहत सबू में निर्मित महरती में व्यवस्थापित हुमी बस्ती निवासिय की स्वास्थ्य मुर्विधा के लिए आवासीब परिसर में देत परीक्षण शिवर संगाया गया। देत चिकित्सक ही एस कुनायन ने 80 बच्चों, महिलाओं का दंत परिश्रम किय हाँ, कुन्हामन ने परिक्षण के दौरान दातों को जीवन में स्वस्थ सामान्य रूप से बराए रखने के लिए उपयोगी गरीब महिलाएं लेकर पहुंची भूरा कार्ड

हरिभमि 15

बीएसयुपी आवास सङ्ग् में दंत परीक्षण शिविर

राष्ट्रार(निप्र)। बीएसक्यों सङ् आवासीय परिसर में गुस्बार को लाईकलीहुड हेक्लफॉट ने दंत परीक्षण विविश लगाया। इसमें 80 विस्वापितों के दांतों का परीक्षण कर चिकित्सकीय सताह दी गई। सगर निगम आयुक्त नरेंद्र दुग्गा और जोन दो आयुक्त आरके होंगों के मेहल में लाईबलीहर बेक्लमोट ऑफिसर संगोता ठांकुर को उपनियति में शिविर समा। मिनिर में समाजित एवं सांस्कृतिक विद्यास संस्था समझेत के सायोग से देत चिकित्सक ने प्रमी बस्ती विस्थापित बच्चों व महित्यओं क दंत परिवाण किया । डॉक्टर ने प्रतिदिन सुबार उठने के बाद एवं राजि में सोने के पूर्व और दिन में भोजन, नास्ते आदि जे बाद अभिवार्व तीर पर ब्राप्त व मंजन से