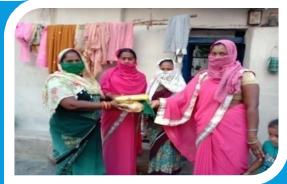

Covid Relief: - SMILE in Govt. Covid Portal, Behavioral Change Trainings, Awareness Campaign, Motivation and Vaccination.

% G G

Covid Relief: - Mask Making, Free Distribution & Income Generation through Departmental Orders, Free Ration Distribution.